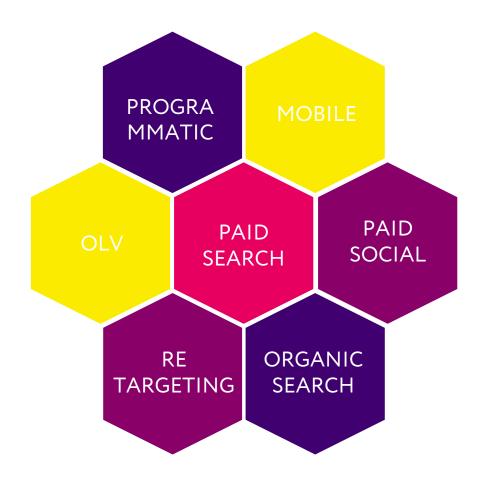

# We achieve higher results from investments in digital marketing

We estimate our client's needs through the prism of 7 advertising channels and 30+ tools to offer the best media mix